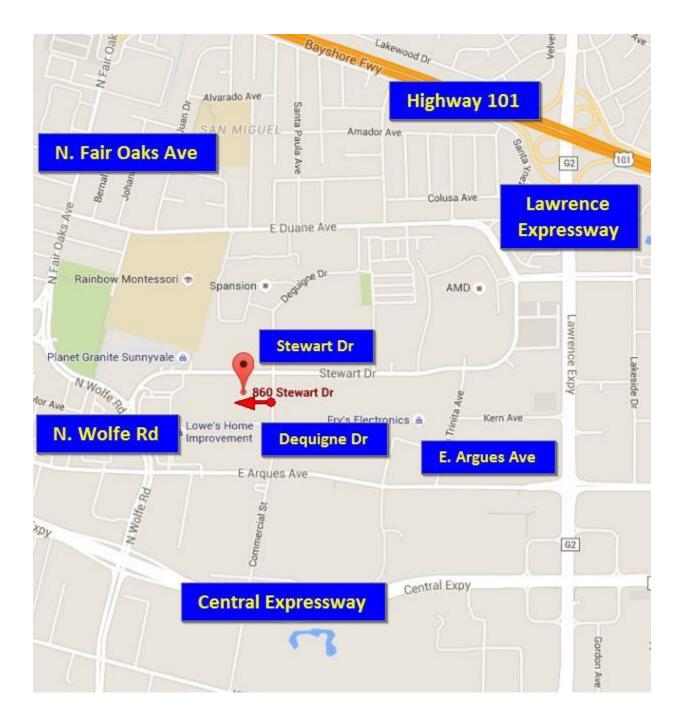

## 複習班新場地地址: 860 Stewart Dr., Sunnyvale, CA

Google Map: http://tinyurl.com/amhc201510

複習班新場地地址: 860 Stewart Dr., Sunnyvale, CA

Google Map: http://tinyurl.com/amhc201510

**Directions:** 

- Coming from 101
  - 1. Take 101, exit Lawrence South
  - 2. Turn right at Argues
  - **3.** Turn right at Dequigne (the first traffic light after passing Frys)
  - 4. Turn left into the parking just before hitting the stop sign at the intersection of Stewart and Deguigne (the 2nd building after passing Thompson Pl.)
- Coming from Lawrence Expressway going North
  - 1. Turn left at Argues
  - 2. Turn right at Dequigne (the first traffic light after passing Frys)
  - 3. Turn left into the parking just before hitting the stop sign at the intersection of Stewart and Deguigne (the 2nd building after passing Thompson Pl.)