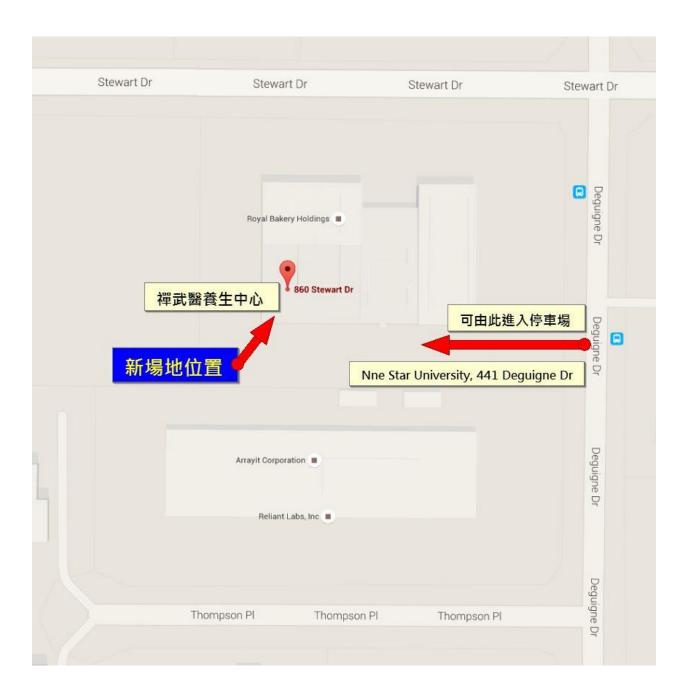

## 複習班新場地地址: 860 Stewart Dr., Sunnyvale, CA

Google Map: http://tinyurl.com/amhc201510

複習班新場地地址: 860 Stewart Dr., Sunnyvale, CA

Google Map: http://tinyurl.com/amhc201510

**Directions:** 

- Coming from 101
  - 1. Take 101, exit Lawrence South
  - 2. Turn right at Argues
  - **3.** Turn right at Dequigne (the first traffic light after passing Frys)
  - 4. Turn left into the parking just before hitting the stop sign at the intersection of Stewart and Deguigne (the 2nd building after passing Thompson Pl.)
- Coming from Lawrence Expressway going North
  - 1. Turn left at Argues
  - 2. Turn right at Dequigne (the first traffic light after passing Frys)
  - 3. Turn left into the parking just before hitting the stop sign at the intersection of Stewart and Deguigne (the 2nd building after passing Thompson Pl.)